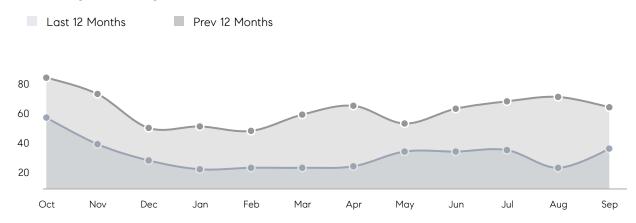

| AVERAGE SOLD PRICE | \$860,973 | \$800,515 | 8%       |
|                | # OF CONTRACTS     | 16        | 24        | -33%     |
|                | NEW LISTINGS       | 30        | 34        | -12%     |
| Condo/Co-op/TH | AVERAGE DOM        | 19        | 18        | 6%       |
|                | % OF ASKING PRICE  | 99%       | 99%       |          |
|                | AVERAGE SOLD PRICE | \$696,645 | \$524,263 | 33%      |
|                | # OF CONTRACTS     | 8         | 19        | -58%     |
|                | NEW LISTINGS       | 8         | 16        | -50%     |
|                |                    |           |           |          |

Sources: Garden State MLS, Hudson MLS, NJ MLS

UNITS SOLD

36

Total

# Morris Township

#### SEPTEMBER 2022

#### Monthly Inventory





### Contracts By Price Range

### Listings By Price Range



COMPASS

 $\sim$   $\sim$   $\sim$   $\sim$   $\sim$ / / / / / / / //// | | | | | / ------

Compass makes no representations or warranties, express or implied, with respect to future market conditions or prices of residential product at the time the subject property or any competitive property is complete and ready for occupancy or with respect to any report, study, finding, recommendation or other information provided by Compass herein. Moreover, no warranty, express or implied, is made or should be assumed regarding the accuracy, adequacy, completeness, legality, reliability, merchantability or fitness for a particular purpose of any information, in part or whole, contained herein. All material is presented with the underst