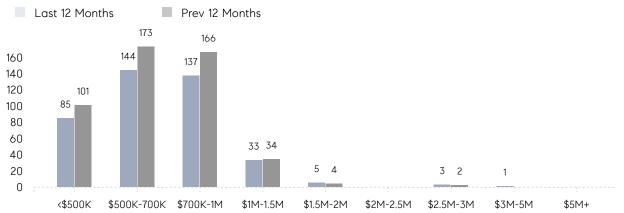

| AVERAGE SOLD PRICE | \$860,973 | \$800,515 | 8%       |
|                | # OF CONTRACTS     | 16        | 24        | -33%     |
|                | NEW LISTINGS       | 30        | 34        | -12%     |
| Condo/Co-op/TH | AVERAGE DOM        | 19        | 18        | 6%       |
|                | % OF ASKING PRICE  | 99%       | 99%       |          |
|                | AVERAGE SOLD PRICE | \$696,645 | \$524,263 | 33%      |
|                | # OF CONTRACTS     | 8         | 19        | -58%     |
|                | NEW LISTINGS       | 8         | 16        | -50%     |
|                |                    |           |           |          |

Sources: Garden State MLS, Hudson MLS, NJ MLS

UNITS SOLD

36

Total

# Morris Township

#### SEPTEMBER 2022

#### Monthly Inventory





### Contracts By Price Range

### Listings By Price Range



COMPASS

 $\sim$   $\sim$   $\sim$   $\sim$   $\sim$ / / / / / / / //// | | | | | / ------

Compass makes no representations or warranties, express or implied, with respect to future market conditions or prices of residential product at the time the subject property or any competitive property is complete and ready for occupancy or with respect to any report, study, finding, recommendation or other information provided by Compass herein. Moreover, no warranty, express or implied, is made or should be assumed regarding the accuracy, adequacy, completeness, legality, reliability, merchantability or fitness for a particular purpose of any information, in part or whole, contained herein. All material is presented with the understan